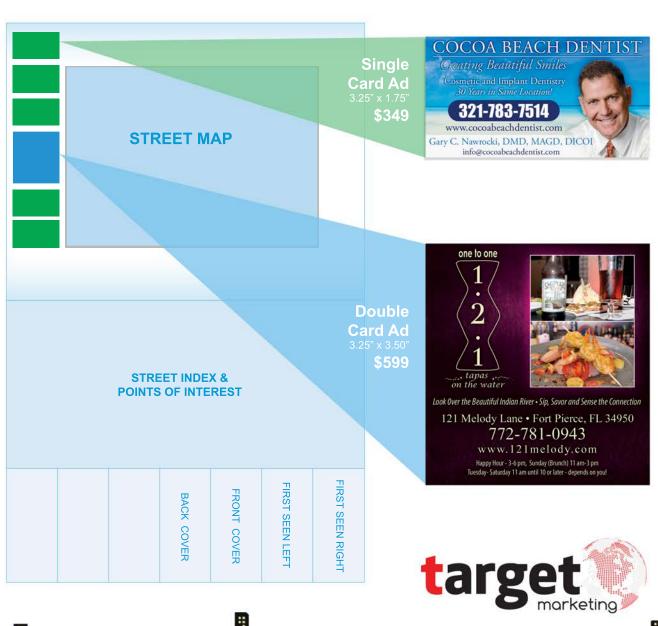

#### Business Cards

Bordering the map itself, arranged alphabetically by category, we offer full-color business card sized display ads utilizing your choice of pictures, logo, artwork and more. We can even design the ad for you at no additional cost!