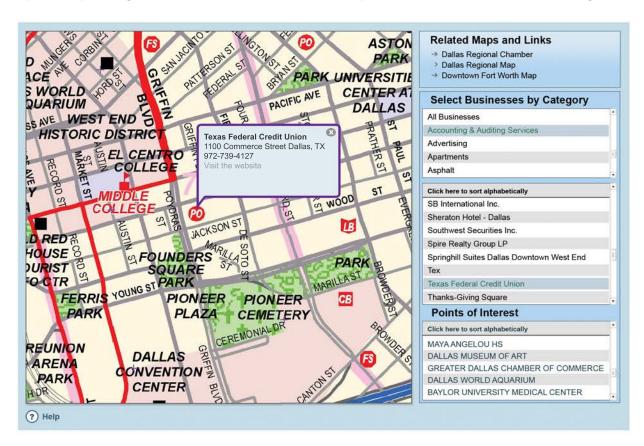

## Maplocator

Target Marketing has created an interactive online counterpart increasing exposure by as much as 800%. Users are able to pan and zoom, find area attractions, search business directories, get street level detail directions and find those areas that most mapping options miss or don't have updated.

Each participating member receives the Maplocator ad FREE of charge.