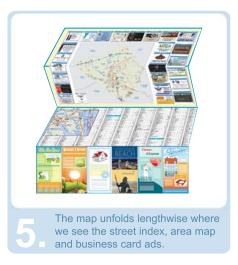

# Project Layout

A standard fold-up map that starts 4" x 9" and unfolds to be roughly 2' x 3'.

## Maplocator

Target Marketing has created an interactive online counterpart increasing exposure by as much as 800%. Users are able to pan and zoom, find area attractions, search business directories, get street level detail directions and find those areas that most mapping options miss or don't have updated.