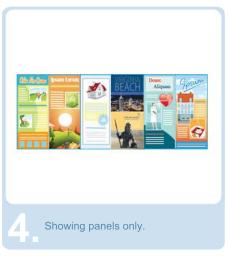

#### Panel Ads

MAP & BUSINESS CARD ADS

Back Cover \$4000

STREET INDEX & POINTS OF INTEREST

Full Panel \$1500

Half Panel \$1000