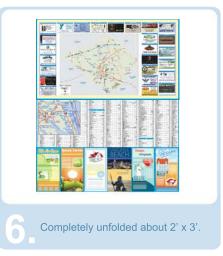

# Project Layout

A standard fold-up map that starts 4" x 9" and unfolds to be roughly 2' x 3'.