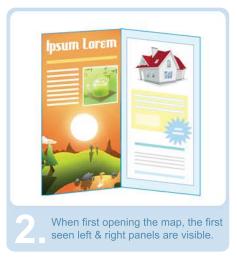

# Project Layout

A standard fold-up map that starts 4" x 9" and unfolds to be roughly 2' x 3'.

#### Panel Ads

MAP & BUSINESS CARD ADS

Back Cover \$4000

STREET INDEX & POINTS OF INTEREST

Full Panel \$1500

Half Panel \$1000

### Price List

| <b>Display Ads:</b> | <b>Price</b> | Free Maps | <b>Benefits</b>                                                                                                                                                |
|---------------------|--------------|-----------|----------------------------------------------------------------------------------------------------------------------------------------------------------------|
| Back Cover          | \$4,000      | 200       | - First ads seen when<br>the map unfolds                                                                                                                       |
| First Seen Left     | \$1,500      | 150       |                                                                                                                                                                |
| First Seen Right    | \$1,500      | 150       | <ul> <li>Complimentary business<br/>card ad included</li> <li>Extra supply of maps</li> <li>Full panels recieve banner<br/>ad on online counterpart</li> </ul> |