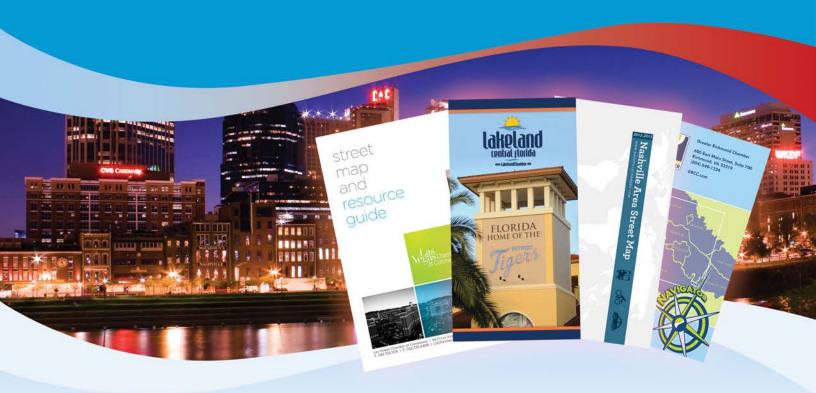

# Project Layout

A standard fold-up map that starts 4" x 9" and unfolds to be roughly 2' x 3'.